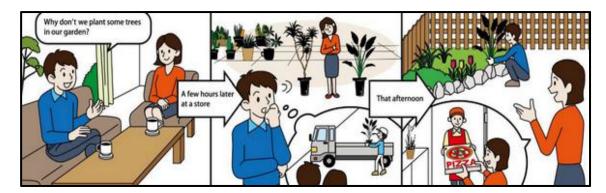

Please look at the pictures below. Then, please answer the questions based on the pictures.

| 1. In the 1 <sup>st</sup> picture, what did the man say to his wife?                                                                                                                    |
|-----------------------------------------------------------------------------------------------------------------------------------------------------------------------------------------|
| Answer:                                                                                                                                                                                 |
| 2. In the 2 <sup>nd</sup> picture, what was the woman doing?                                                                                                                            |
| Answer:                                                                                                                                                                                 |
| 3. In the 2 <sup>nd</sup> picture, what was the man going to do next?                                                                                                                   |
| Answer:                                                                                                                                                                                 |
| 4. In the 3 <sup>rd</sup> picture, what was the man doing?                                                                                                                              |
| Answer:                                                                                                                                                                                 |
| 5. In the 3 <sup>rd</sup> picture, what was the woman going to do next?                                                                                                                 |
| Answer:                                                                                                                                                                                 |
| Now, you will connect each sentence to tall a story. Your story should begin with the sentence, "One day, Mr. and Mrs. Tanaka decided to do something to help protect the environment." |
| One day, Mr and Mrs Tanaka decided to do something to help protect the environment.                                                                                                     |
|                                                                                                                                                                                         |
| A few hours later at a store,                                                                                                                                                           |
| A few hours later at a store,                                                                                                                                                           |
| A few hours later at a store,                                                                                                                                                           |
|                                                                                                                                                                                         |